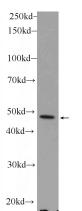

#### Antibody description

PLEKHO1 Rabbit Polyclonal antibody. Positive WB detected in Jurkat cells, mouse testis tissue. Observed molecular weight by Western-blot: 46 kDa

#### Validations

Jurkat cells were subjected to SDS PAGE followed by western blot with Catalog No:113964(PLEKHO1 Antibody) at dilution of 1:300