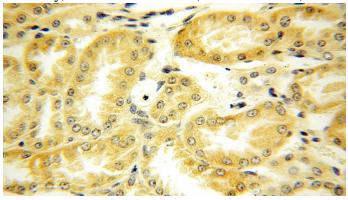

Immunohistochemical of paraffin-embedded human kidney using Catalog No:113958(PLEKHA8 antibody) at dilution of 1:50 (under 10x lens)

Immunohistochemical of paraffin-embedded human kidney using Catalog No:113958(PLEKHA8 antibody) at dilution of 1:50 (under 40x lens)