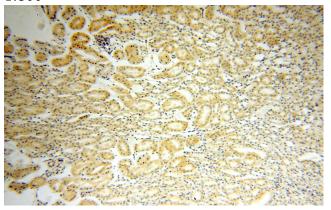

Immunohistochemical of paraffin-embedded human kidney using Catalog No:113958(PLEKHA8 antibody) at dilution of 1:50 (under 10x lens)

Immunohistochemical of paraffin-embedded human kidney using Catalog No:113958(PLEKHA8 antibody) at dilution of 1:50 (under 40x lens)