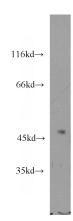

# **Antibody description**

PLEKHA8 Rabbit Polyclonal antibody. Positive WB detected in mouse brain tissue. Positive IHC detected in human kidney. Observed molecular weight by Western-blot: 49kd

## **Dilutions**

Recommended Dilution:

WB: 1:200-1:2000

IHC: 1:20-1:200 **Validations** 

mouse brain tissue were subjected to SDS PAGE followed by western blot with Catalog No:113958(PLEKHA8 antibody) at dilution of 1:800