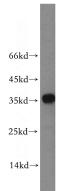

## Antibody description

PLEKHA3 Rabbit Polyclonal antibody. Positive WB detected in COLO 320 cells, Jurkat cells, K-562 cells, mouse brain tissue. Observed molecular weight by Western-blot: 34kd

# Validations

COLO 320 cells were subjected to SDS PAGE followed by western blot with Catalog No:113956(PLEKHA3 antibody) at dilution of 1:200