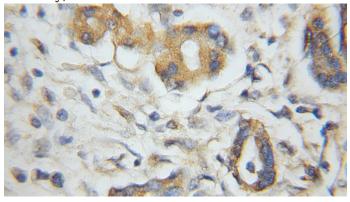

# **Antibody description**

PLEK2 Rabbit Polyclonal antibody. Positive IHC detected in human pancreas cancer tissue, mouse spleen tissue. Positive WB detected in PC-3 cells. Observed molecular weight by Western-blot: 40 kDa

#### **Validations**

PC-3 cells were subjected to SDS PAGE followed by western blot with Catalog No:113954(PLEK2 antibody) at dilution of 1:500

Immunohistochemical of paraffin-embedded human pancreas cancer using Catalog No:113954(PLEK2 antibody) at dilution of 1:50 (under 10x lens)