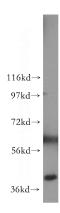

# **Antibody description**

PLEK2 Rabbit Polyclonal antibody. Positive IHC detected in human pancreas cancer tissue, mouse spleen tissue. Positive WB detected in PC-3 cells. Observed molecular weight by Western-blot: 40 kDa

#### **Validations**

PC-3 cells were subjected to SDS PAGE followed by western blot with Catalog No:113954(PLEK2 antibody) at dilution of 1:500

Immunohistochemical of paraffin-embedded human pancreas cancer using Catalog No:113954(PLEK2 antibody) at dilution of 1:50 (under 10x lens)