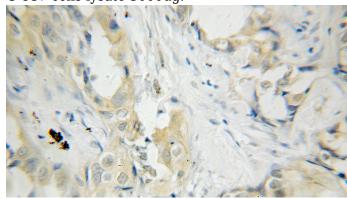

IP Result of anti-PLEK (IP:Catalog No:113953, 3ug; Detection:Catalog No:113953 1:1000) with U-937 cells lysate 3000ug.

Immunohistochemical of paraffin-embedded human lung cancer using Catalog

## $\boldsymbol{PLEK\ antibody}$

Catalog Number: 113953

No:113953(PLEK antibody) at dilution of 1:50 (under 40x lens)