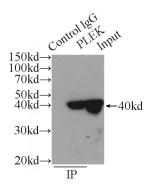

IP Result of anti-PLEK (IP:Catalog No:113953, 3ug; Detection:Catalog No:113953 1:1000) with U-937 cells lysate 3000ug.

Immunohistochemical of paraffin-embedded human lung cancer using Catalog