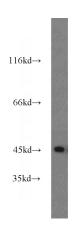

**Dilutions** 

Recommended Dilution:

WB: 1:500-1:5000

IP: 1:500-1:5000

IHC: 1:20-1:200

**Validations** 

U-937 cells were subjected to SDS PAGE followed by western blot with Catalog No:113953(PLEK antibody) at dilution of 1:1000