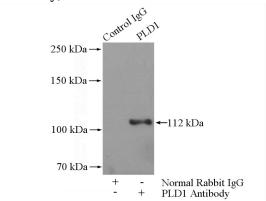

IP Result of anti-PLD1 (IP:Catalog No:113951, 4ug; Detection:Catalog No:113951 1:500) with HeLa cells lysate 1200ug.

Immunofluorescent analysis of HeLa cells using Catalog No:113951(PLD1 Antibody) at dilution of