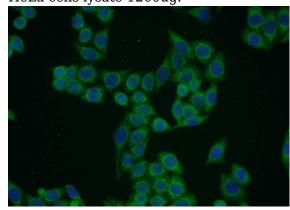

IP Result of anti-PLD1 (IP:Catalog No:113951, 4ug; Detection:Catalog No:113951 1:500) with HeLa cells lysate 1200ug.

Immunofluorescent analysis of HeLa cells using Catalog No:113951(PLD1 Antibody) at dilution of

## $\boldsymbol{PLD1}\ antibody$

Catalog Number: 113951

1:50 and Alexa Fluor 488-congugated AffiniPure Goat

Goat Anti-Rabbit IgG(H+L)