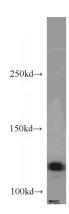

**Dilutions** 

Recommended Dilution:

WB: 1:500-1:5000

IP: 1:200-1:2000

IF: 1:20-1:200

**Validations** 

HeLa cells were subjected to SDS PAGE followed by western blot with Catalog No:113951(PLD1 antibody) at dilution of 1:500