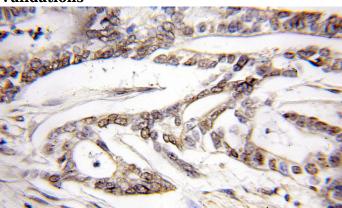

## **Antibody description**

PLCD4 Rabbit Polyclonal antibody. Positive IHC detected in human pancreas cancer.

## **Validations**

Immunohistochemical of paraffin-embedded human pancreas cancer using Catalog No:113948(PLCD4 antibody) at dilution of 1:50 (under 10x lens)