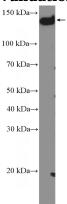

## **PLCB3** antibody

Catalog Number: 113945

**Product name** 

PLCB3 antibody

**Specificity** 

Human; other species not tested.

**Antibody description** 

PLCB3 Rabbit Polyclonal antibody. Positive WB detected in HeLa cells, HEK-293T cells, MCF-7 cells. Observed molecular weight by Western-blot: 139 kDa

## **Validations**

HeLa cells were subjected to SDS PAGE followed by western blot with Catalog No:113945(PLCB3 Antibody) at dilution of 1:600