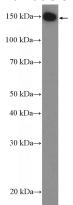

## **PLCB3** antibody

Catalog Number: 113944

Product name

PLCB3 antibody

**Specificity** 

Human; other species not tested.

**Antibody description** 

PLCB3 Rabbit Polyclonal antibody. Positive WB detected in MCF-7 cells, A431 cells, COLO 320 cells, HEK-293T cells, NIH/3T3 cells. Observed molecular weight by Western-blot: 150 kDa

## **Validations**

MCF-7 cells were subjected to SDS PAGE followed by western blot with Catalog No:113944(PLCB3 Antibody) at dilution of 1:600