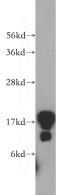

## Antibody description

Plasmolipin Rabbit Polyclonal antibody. Positive WB detected in human testis tissue, human kidney tissue. Observed molecular weight by Westernblot: 18kd

# Validations

human testis tissue were subjected to SDS PAGE followed by western blot with Catalog No:113943(PLLP antibody) at dilution of 1:400