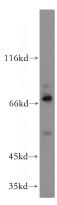

## PLAGL2 antibody

Catalog Number: 113937

**Product name** 

PLAGL2 antibody

**Specificity** 

human, mouse, rat; other species not tested.

**Antibody description** 

PLAGL2 Rabbit Polyclonal antibody. Positive WB detected in Raji cells. Observed molecular weight by Western-blot: 50-55kd,70kd

## **Validations**

Raji cells were subjected to SDS PAGE followed by western blot with Catalog No:113937(PLAGL2 antibody) at dilution of 1:300