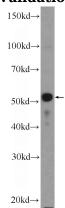

## **PLAGL1** antibody

Catalog Number: 113936

**Product name** 

PLAGL1 antibody

**Specificity** 

Human, Mouse; other species not tested.

**Antibody description** 

PLAGL1 Rabbit Polyclonal antibody. Positive WB detected in MCF-7 cells, mouse heart tissue. Observed molecular weight by Western-blot: 51 kDa

## **Validations**

MCF-7 cells were subjected to SDS PAGE followed by western blot with Catalog No:113936(PLAGL1 Antibody) at dilution of 1:600