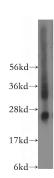

# **Antibody description**

Placental lactogen Rabbit Polyclonal antibody. Positive WB detected in human placenta tissue, human colon tissue. Positive IHC detected in human placenta tissue. Observed molecular weight by Western-blot: 25 kDa

#### **Validations**

human placenta tissue were subjected to SDS PAGE followed by western blot with Catalog No:113933(CSH2 antibody) at dilution of 1:500

Immunohistochemistry of paraffin-embedded human placenta tissue slide using Catalog No:113933(CSH2 Antibody) at dilution of 1:50 (under 10x lens)