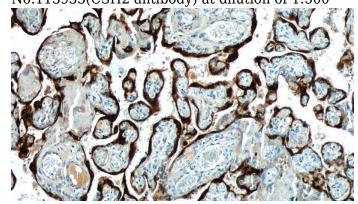

#### **Validations**

human placenta tissue were subjected to SDS PAGE followed by western blot with Catalog No:113933(CSH2 antibody) at dilution of 1:500

Immunohistochemistry of paraffin-embedded human placenta tissue slide using Catalog No:113933(CSH2 Antibody) at dilution of 1:50 (under 10x lens)

Immunohistochemistry of paraffin-embedded human placenta tissue slide using Catalog No:113933(CSH2 Antibody) at dilution of 1:50