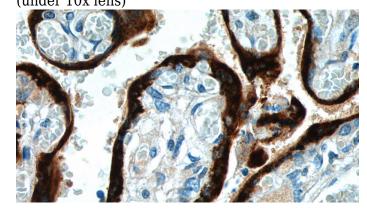

Immunohistochemistry of paraffin-embedded human placenta tissue slide using Catalog No:113933(CSH2 Antibody) at dilution of 1:50

# Placental lactogen antibody

Catalog Number: 113933

(under 40x lens)