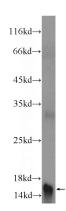

# Antibody description

PLAC1L Rabbit Polyclonal antibody. Positive WB detected in human placenta tissue. Positive IHC detected in human ovary tissue, human placenta tissue. Observed molecular weight by Westernblot: 16 kDa

#### **Validations**

human placenta tissue were subjected to SDS PAGE followed by western blot with Catalog No:113930(PLAC1L Antibody) at dilution of 1:300

Immunohistochemistry of paraffin-embedded human ovary tissue slide using Catalog No:113930(PLAC1L Antibody) at dilution of 1:50 (under 10x lens)