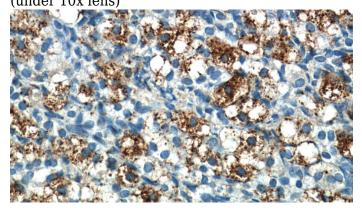

Immunohistochemistry of paraffin-embedded human ovary tissue slide using Catalog No:113930(PLAC1L Antibody) at dilution of 1:50

# PLAC1L antibody

Catalog Number: 113930

(under 40x lens)