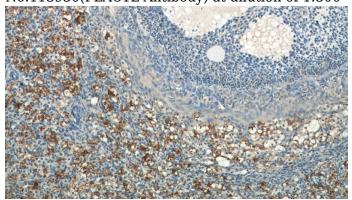

#### **Validations**

human placenta tissue were subjected to SDS PAGE followed by western blot with Catalog No:113930(PLAC1L Antibody) at dilution of 1:300

Immunohistochemistry of paraffin-embedded human ovary tissue slide using Catalog No:113930(PLAC1L Antibody) at dilution of 1:50 (under 10x lens)

Immunohistochemistry of paraffin-embedded human ovary tissue slide using Catalog No:113930(PLAC1L Antibody) at dilution of 1:50