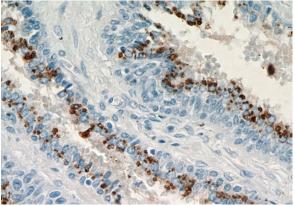

#### **Antibody description**

PLA2G4F Rabbit Polyclonal antibody. Positive IHC detected in human prostate hyperplasia.

#### Validations

Immunohistochemical of paraffin-embedded human prostate hyperplasia using Catalog No:113928(PLA2G4F antibody) at dilution of 1:200 (under 10x lens)

Immunohistochemical of paraffin-embedded human prostate hyperplasia using Catalog No:113928(PLA2G4F antibody) at dilution of 1:200 (under 40x lens)