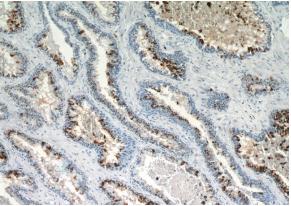

#### **Antibody description**

PLA2G4F Rabbit Polyclonal antibody. Positive IHC detected in human prostate hyperplasia.

#### Validations

Immunohistochemical of paraffin-embedded human prostate hyperplasia using Catalog No:113928(PLA2G4F antibody) at dilution of 1:200 (under 10x lens)

Immunohistochemical of paraffin-embedded human prostate hyperplasia using Catalog No:113928(PLA2G4F antibody) at dilution of 1:200 (under 40x lens)