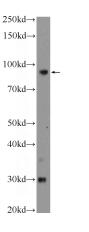

# Antibody description

PLA2G4B Rabbit Polyclonal antibody. Positive WB detected in human plasma tissue. Positive IHC detected in human gliomas tissue. Observed molecular weight by Western-blot: ~88 kDa

## Validations

human plasma tissue were subjected to SDS PAGE followed by western blot with Catalog No:113925(PLA2G4B Antibody) at dilution of

Immunohistochemistry of paraffin-embedded human gliomas tissue slide using Catalog No:113925(PLA2G4B Antibody) at dilution of 1:50 (under 10x lens)