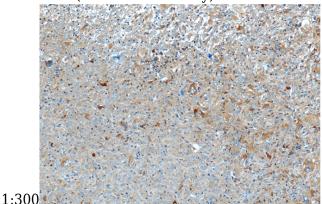

## Validations

human plasma tissue were subjected to SDS PAGE followed by western blot with Catalog No:113925(PLA2G4B Antibody) at dilution of

Immunohistochemistry of paraffin-embedded human gliomas tissue slide using Catalog No:113925(PLA2G4B Antibody) at dilution of 1:50 (under 10x lens)