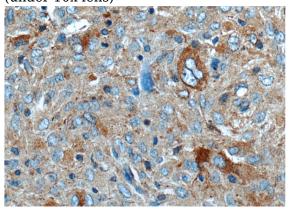

Immunohistochemistry of paraffin-embedded human gliomas tissue slide using Catalog No:113925(PLA2G4B Antibody) at dilution of 1:50 (under 40x lens)