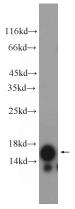

## PLA2G1B antibody

Catalog Number: 113924

**Product name** 

PLA2G1B antibody

**Specificity** 

Human, Mouse, Rat; other species not tested.

Antibody description

PLA2G1B Rabbit Polyclonal antibody. Positive WB detected in mouse spleen tissue. Observed molecular weight by Western-blot: 13-16 kDa

**Dilutions** 

Recommended Dilution:

WB: 1:200-1:1000

**Validations** 

mouse spleen tissue were subjected to SDS PAGE followed by western blot with Catalog No:113924(PLA2G1B Antibody) at dilution of 1:300