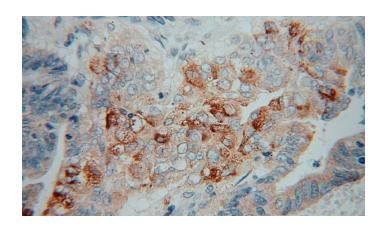

# PLA2G12A antibody

Catalog Number: 113923

Immunohistochemical of paraffin-embedded human colon cancer using Catalog No:113923(PLA2G12A antibody) at dilution of 1:50 (under 40x lens)

Immunofluorescent analysis of HEK-293 cells using Catalog No:113923(PLA2G12A Antibody) at dilution of 1:50 and Alexa Fluor 488-congugated AffiniPure Goat Anti-Rabbit IgG(H+L)