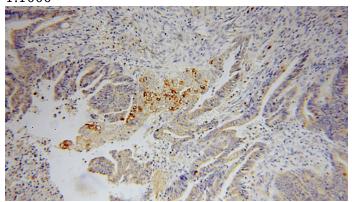

#### **Validations**

mouse skeletal muscle tissue were subjected to SDS PAGE followed by western blot with Catalog No:113923(PLA2G12A antibody) at dilution of 1:1000

Immunohistochemical of paraffin-embedded human colon cancer using Catalog No:113923(PLA2G12A antibody) at dilution of 1:50 (under 10x lens)