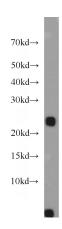

#### **Validations**

mouse skeletal muscle tissue were subjected to SDS PAGE followed by western blot with Catalog No:113923(PLA2G12A antibody) at dilution of 1:1000

Immunohistochemical of paraffin-embedded human colon cancer using Catalog No:113923(PLA2G12A antibody) at dilution of 1:50 (under 10x lens)