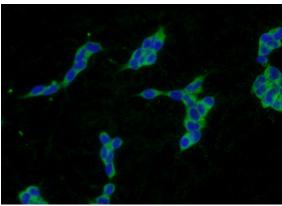

# PLA2G12A antibody

Catalog Number: 113923

Immunohistochemical of paraffin-embedded human colon cancer using Catalog No:113923(PLA2G12A antibody) at dilution of 1:50 (under 40x lens)

Immunofluorescent analysis of HEK-293 cells using Catalog No:113923(PLA2G12A Antibody) at dilution of 1:50 and Alexa Fluor 488-congugated AffiniPure Goat Anti-Rabbit IgG(H+L)