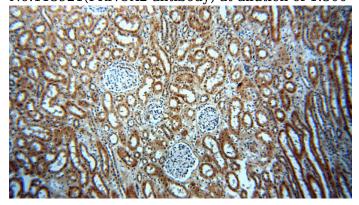

## **Validations**

RAW264.7 cells were subjected to SDS PAGE followed by western blot with Catalog No:113921(PKNOX2 antibody) at dilution of 1:300

Immunohistochemical of paraffin-embedded human kidney using Catalog No:113921(PKNOX2 antibody) at dilution of 1:50 (under 10x lens)