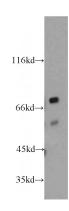

## **Validations**

RAW264.7 cells were subjected to SDS PAGE followed by western blot with Catalog No:113921(PKNOX2 antibody) at dilution of 1:300

Immunohistochemical of paraffin-embedded human kidney using Catalog No:113921(PKNOX2 antibody) at dilution of 1:50 (under 10x lens)