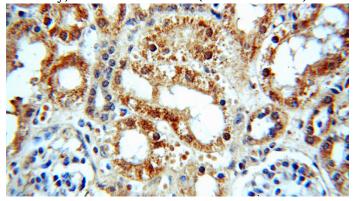

Immunohistochemical of paraffin-embedded human kidney using Catalog No:113921(PKNOX2 antibody) at dilution of 1:50 (under 40x lens)