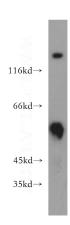

## **Antibody description**

PIP4K2B Rabbit Polyclonal antibody. Positive IHC detected in human pancreas cancer tissue, human kidney tissue. Positive WB detected in HeLa cells, HEK-293 cells, MCF7 cells. Observed molecular weight by Western-blot: 50-55kd

## **Validations**

HeLa cells were subjected to SDS PAGE followed by western blot with Catalog No:113913(PIP4K2B antibody) at dilution of 1:800

Immunohistochemical of paraffin-embedded human pancreas cancer using Catalog No:113913(PIP4K2B antibody) at dilution of 1:100 (under 10x lens)