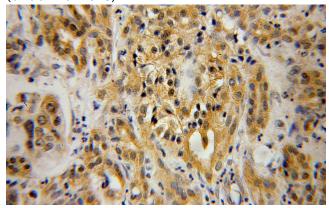

# PIP4K2B antibody

Catalog Number: 113913

Immunohistochemical of paraffin-embedded human pancreas cancer using Catalog

No:113913(PIP4K2B antibody) at dilution of 1:100 (under 40x lens)