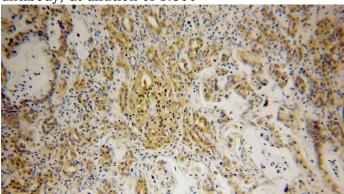

## **Validations**

HeLa cells were subjected to SDS PAGE followed by western blot with Catalog No:113913(PIP4K2B antibody) at dilution of 1:800

Immunohistochemical of paraffin-embedded human pancreas cancer using Catalog No:113913(PIP4K2B antibody) at dilution of 1:100 (under 10x lens)