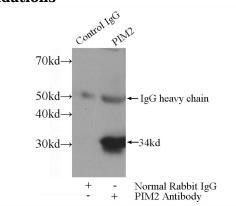

## PIM2 antibody

Catalog Number: 113906

**Product name** 

PIM2 antibody

**Specificity** 

Human; other species not tested.

**Antibody description** 

PIM2 Rabbit Polyclonal antibody. Positive IP detected in Raji cells. Observed molecular weight by Western-blot: 34 kDa

## **Validations**

IP Result of anti-PIM2 (IP:Catalog No:113906, 4ug; Detection:Catalog No:113906 1:300) with Raji cells lysate 1320ug.