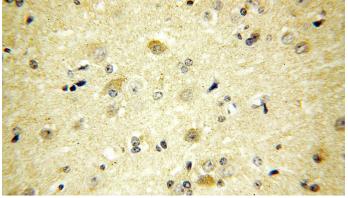

Immunohistochemical of paraffin-embedded human brain using Catalog No:113898(PIGT antibody) at dilution of 1:100 (under 40x lens)