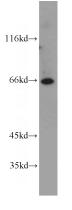

## **Antibody description**

PIGT Rabbit Polyclonal antibody. Positive IHC detected in human brain tissue. Positive WB detected in human brain tissue. Observed molecular weight by Western-blot: 66kd

## IHC: 1:20-1:200 Validations

human brain tissue were subjected to SDS PAGE followed by western blot with Catalog No:113898(PIGT antibody) at dilution of 1:800

Immunohistochemical of paraffin-embedded human brain using Catalog No:113898(PIGT antibody) at dilution of 1:100 (under 10x lens)