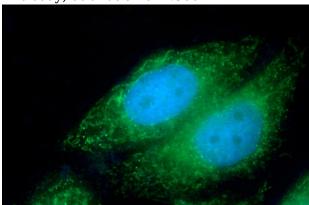

# **Antibody description**

PIGS Rabbit Polyclonal antibody. Positive WB detected in HeLa cells, A549 cells, HepG2 cells, mouse liver tissue, PC-3 cells. Positive IF detected in HepG2 cells. Observed molecular weight by Western-blot: 65-70 kDa

### **Validations**

HeLa cells were subjected to SDS PAGE followed by western blot with Catalog No:113897(PIGS Antibody) at dilution of 1:300

Immunofluorescent analysis of HepG2 cells using Catalog No:113897(PIGS Antibody) at dilution of 1:25 and Alexa Fluor 488-congugated AffiniPure Goat Anti-Rabbit IgG(H+L)