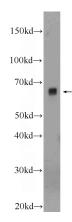

# **Antibody description**

PIGS Rabbit Polyclonal antibody. Positive WB detected in HeLa cells, A549 cells, HepG2 cells, mouse liver tissue, PC-3 cells. Positive IF detected in HepG2 cells. Observed molecular weight by Western-blot: 65-70 kDa

### **Validations**

HeLa cells were subjected to SDS PAGE followed by western blot with Catalog No:113897(PIGS Antibody) at dilution of 1:300

Immunofluorescent analysis of HepG2 cells using Catalog No:113897(PIGS Antibody) at dilution of 1:25 and Alexa Fluor 488-congugated AffiniPure Goat Anti-Rabbit IgG(H+L)