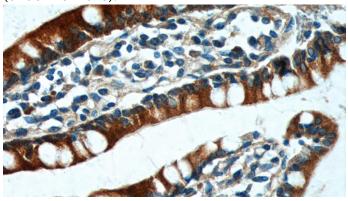

# **Antibody description**

PIGR Rabbit Polyclonal antibody. Positive IHC detected in human small intestine tissue, human kidney tissue.

## **Validations**

Immunohistochemistry of paraffin-embedded human small intestine tissue slide using Catalog No:113896(PIGR Antibody) at dilution of 1:200 (under 10x lens).

Immunohistochemistry of paraffin-embedded human small intestine tissue slide using Catalog No:113896(PIGR Antibody) at dilution of 1:200 (under 40x lens).