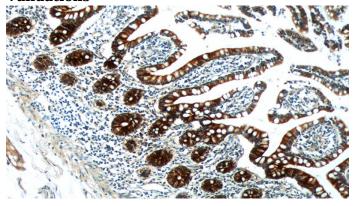

# **Antibody description**

PIGR Rabbit Polyclonal antibody. Positive IHC detected in human small intestine tissue, human kidney tissue.

## **Validations**

Immunohistochemistry of paraffin-embedded human small intestine tissue slide using Catalog No:113896(PIGR Antibody) at dilution of 1:200 (under 10x lens).

Immunohistochemistry of paraffin-embedded human small intestine tissue slide using Catalog No:113896(PIGR Antibody) at dilution of 1:200 (under 40x lens).