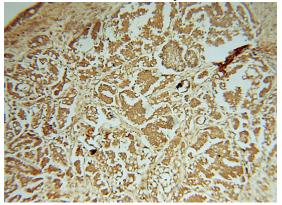

# Validations

HT-1080 cells were subjected to SDS PAGE followed by western blot with Catalog No:113893(PIGK antibody) at dilution of 1:1000

Immunohistochemical of paraffin-embedded human ovary tumor using Catalog No:113893(PIGK antibody) at dilution of 1:50 (under 10x lens)

Immunohistochemical of paraffin-embedded human ovary tumor using Catalog