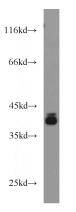

# Antibody description

PIGK Rabbit Polyclonal antibody. Positive WB detected in HT-1080 cells, HepG2 cells, SMMC-7721 cells. Positive IHC detected in human ovary tumor. Observed molecular weight by Western-blot: 40-45 kDa

# Validations

HT-1080 cells were subjected to SDS PAGE followed by western blot with Catalog No:113893(PIGK antibody) at dilution of 1:1000

Immunohistochemical of paraffin-embedded human ovary tumor using Catalog No:113893(PIGK antibody) at dilution of 1:50 (under 10x lens)