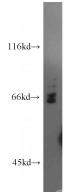

#### Antibody description

PIF1 Rabbit Polyclonal antibody. Positive WB detected in mouse thymus tissue. Observed molecular weight by Western-blot: 63-73 kDa

# Validations

mouse thymus tissue were subjected to SDS PAGE followed by western blot with Catalog No:113888(PIF1 antibody) at dilution of 1:800