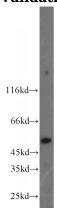

## PI16 antibody

Catalog Number: 113868

**Product name** 

PI16 antibody

**Specificity** 

human; other species not tested.

**Antibody description** 

PI16 Rabbit Polyclonal antibody. Positive WB detected in A2780 cells, COLO 320 cells, SKOV-3 cells. Observed molecular weight by Western-blot: 49-60kd,30-35kd

**Dilutions** 

Recommended Dilution:

WB: 1:200-1:1000

**Validations** 

A2780 cells were subjected to SDS PAGE followed by western blot with Catalog No:113868(PI16 antibody) at dilution of 1:200