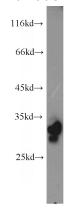

## PHYHD1 antibody

Catalog Number: 113865

Product name

PHYHD1 antibody

**Specificity** 

human, mouse, rat; other species not tested.

**Antibody description** 

PHYHD1 Rabbit Polyclonal antibody. Positive WB detected in human liver tissue, mouse liver tissue, L02 cells. Observed molecular weight by Westernblot: 30-32kd

**Dilutions** 

Recommended Dilution:

WB: 1:200-1:2000

**Validations** 

human liver tissue were subjected to SDS PAGE followed by western blot with Catalog No:113865(PHYHD1 antibody) at dilution of 1:800