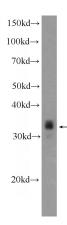

## **Antibody description**

PHOX2B Rabbit Polyclonal antibody. Positive IF detected in Neuro-2a cells. Positive IHC detected in mouse brain tissue, neuroblastoma tissue. Positive WB detected in Neuro-2a cells, SH-SY5Y cells. Observed molecular weight by Western-blot: 32 kDa

#### **Validations**

Neuro-2a cells were subjected to SDS PAGE followed by western blot with Catalog No:113862(PHOX2B Antibody) at dilution of 1:1000

Immunohistochemistry of paraffin-embedded mouse brain tissue slide using Catalog No:113862(PHOX2B Antibody) at dilution of 1:50 (under 40x lens)