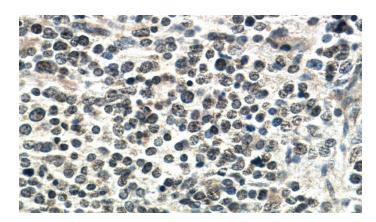

# PHOX2B antibody

Catalog Number: 113862

Immunohistochemistry of paraffin-embedded neuroblastoma tissue slide using Catalog No:113862(PHOX2B Antibody) at dilution of 1:50 (under 40x lens)

Immunofluorescent analysis of Neuro-2a cells using Catalog No:113862(PHOX2B Antibody) at dilution of 1:25 and Alexa Fluor 488-congugated AffiniPure Goat Anti-Rabbit IgG(H+L)