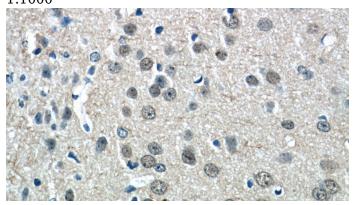

#### **Validations**

Neuro-2a cells were subjected to SDS PAGE followed by western blot with Catalog No:113862(PHOX2B Antibody) at dilution of 1:1000

Immunohistochemistry of paraffin-embedded mouse brain tissue slide using Catalog No:113862(PHOX2B Antibody) at dilution of 1:50 (under 40x lens)