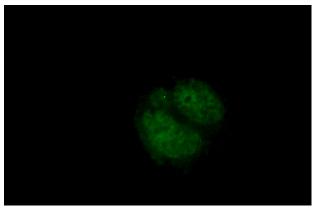

# PHOX2B antibody

Catalog Number: 113862

Immunohistochemistry of paraffin-embedded neuroblastoma tissue slide using Catalog No:113862(PHOX2B Antibody) at dilution of 1:50 (under 40x lens)

Immunofluorescent analysis of Neuro-2a cells using Catalog No:113862(PHOX2B Antibody) at dilution of 1:25 and Alexa Fluor 488-congugated AffiniPure Goat Anti-Rabbit IgG(H+L)