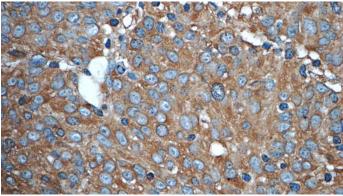

## Validations

WB results of Catalog No:113856.

MCF7 cells were subjected to SDS PAGE followed by western blot with Catalog No:113856(PKLR antibody) at dilution of 1:1000

Immunohistochemistry of paraffin-embedded human lung cancer tissue slide using Catalog No:113856(PKLR Antibody) at dilution of 1:50

## **PKLR antibody**

Catalog Number: 113856

(under 10x lens)

Immunohistochemistry of paraffin-embedded human lung cancer tissue slide using Catalog No:113856(PKLR Antibody) at dilution of 1:50 (under 40x lens)