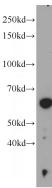

## Validations

WB results of Catalog No:113856.

MCF7 cells were subjected to SDS PAGE followed by western blot with Catalog No:113856(PKLR antibody) at dilution of 1:1000

Immunohistochemistry of paraffin-embedded human lung cancer tissue slide using Catalog No:113856(PKLR Antibody) at dilution of 1:50