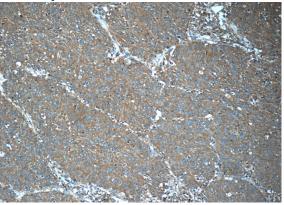

## Validations

WB results of Catalog No:113856.

MCF7 cells were subjected to SDS PAGE followed by western blot with Catalog No:113856(PKLR antibody) at dilution of 1:1000

Immunohistochemistry of paraffin-embedded human lung cancer tissue slide using Catalog No:113856(PKLR Antibody) at dilution of 1:50

## **PKLR antibody**

Catalog Number: 113856

(under 10x lens)

Immunohistochemistry of paraffin-embedded human lung cancer tissue slide using Catalog No:113856(PKLR Antibody) at dilution of 1:50 (under 40x lens)