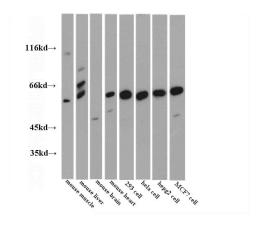

#### Antibody description

PKLR Rabbit Polyclonal antibody. Positive WB detected in MCF7 cells, 293 cell, HEK-293 cells, HeLa cells, HepG2.MCF7 cells, human kidney tissue, human liver tissue, mouse heart tissue, mouse muscle/liver tissue, mouse skeletal muscle tissue, NIH/3T3 cells. Positive IHC detected in human lung cancer tissue, human breast cancer tissue. Observed molecular weight by Westernblot: 58 kDa

## Validations

WB results of Catalog No:113856.

MCF7 cells were subjected to SDS PAGE followed by western blot with Catalog No:113856(PKLR antibody) at dilution of 1:1000

Immunohistochemistry of paraffin-embedded human lung cancer tissue slide using Catalog No:113856(PKLR Antibody) at dilution of 1:50