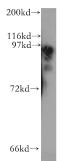

## Antibody description

PKD2L1 Rabbit Polyclonal antibody. Positive WB detected in human liver tissue. Observed molecular weight by Western-blot: 92kd

# Validations

human liver tissue were subjected to SDS PAGE followed by western blot with Catalog No:113854(PKD2L1 antibody) at dilution of 1:500