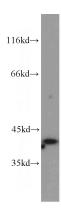

## **Validations**

HeLa cells were subjected to SDS PAGE followed by western blot with Catalog No:113840(PITX1 antibody) at dilution of 1:800

Immunohistochemical of paraffin-embedded human tonsillitis using Catalog No:113840(PITX1 antibody) at dilution of 1:50 (under 10x lens)