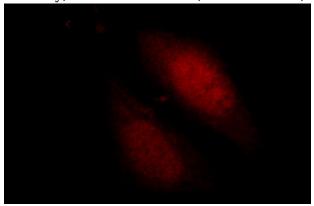

## PITX1 antibody

Catalog Number: 113840

Immunohistochemical of paraffin-embedded human tonsillitis using Catalog No:113840(PITX1 antibody) at dilution of 1:50 (under 40x lens)

Immunofluorescent analysis of HepG2 cells, using PITX1 antibody Catalog No:113840 at 1:25 dilution and Rhodamine-labeled goat anti-rabbit