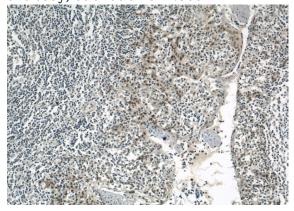

## **Validations**

HeLa cells were subjected to SDS PAGE followed by western blot with Catalog No:113840(PITX1 antibody) at dilution of 1:800

Immunohistochemical of paraffin-embedded human tonsillitis using Catalog No:113840(PITX1 antibody) at dilution of 1:50 (under 10x lens)