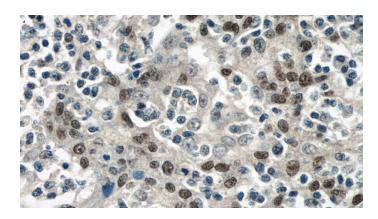

## PITX1 antibody

Catalog Number: 113840

Immunohistochemical of paraffin-embedded human tonsillitis using Catalog No:113840(PITX1 antibody) at dilution of 1:50 (under 40x lens)

Immunofluorescent analysis of HepG2 cells, using PITX1 antibody Catalog No:113840 at 1:25 dilution and Rhodamine-labeled goat anti-rabbit