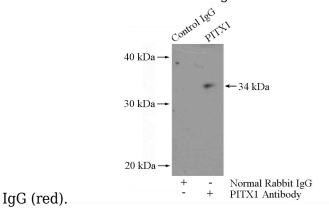

IP Result of anti-PITX1 (IP:Catalog No:113840, 4ug; Detection:Catalog No:113840 1:1000) with HeLa cells lysate 1200ug.