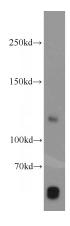

## PITRM1 antibody

Catalog Number: 113839

**Product name** 

PITRM1 antibody

**Specificity** 

Human, Mouse, Rat; other species not tested.

**Antibody description** 

PITRM1 Rabbit Polyclonal antibody. Positive IP detected in A549 cells. Positive WB detected in human placenta tissue, A549 cells, mouse testis tissue. Observed molecular weight by Westernblot: 110-117 kDa

## **Validations**

human placenta tissue were subjected to SDS PAGE followed by western blot with Catalog No:113839(PITRM1 antibody) at dilution of 1:300

IP Result of anti-PITRM1 (IP:Catalog No:113839, 4ug; Detection:Catalog No:113839 1:500) with A549 cells lysate 2000ug.