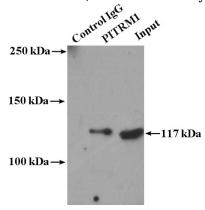

## PITRM1 antibody

Catalog Number: 113839

**Product name** 

PITRM1 antibody

**Specificity** 

Human, Mouse, Rat; other species not tested.

**Antibody description** 

PITRM1 Rabbit Polyclonal antibody. Positive IP detected in A549 cells. Positive WB detected in human placenta tissue, A549 cells, mouse testis tissue. Observed molecular weight by Westernblot: 110-117 kDa

## **Validations**

human placenta tissue were subjected to SDS PAGE followed by western blot with Catalog No:113839(PITRM1 antibody) at dilution of 1:300

IP Result of anti-PITRM1 (IP:Catalog No:113839, 4ug; Detection:Catalog No:113839 1:500) with A549 cells lysate 2000ug.