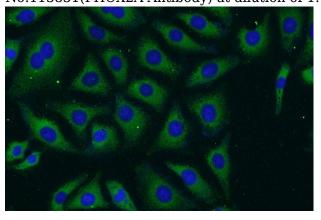

Immunofluorescent analysis of (-20oc Ethanol) fixed SH-SY5Y cells using Catalog No:113831(PHOX2A Antibody) at dilution of 1:50 and Alexa Fluor 488-congugated AffiniPure Goat Anti-Rabbit IgG(H+L)