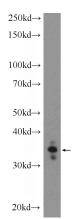

### **Dilutions**

Recommended Dilution:

WB: 1:200-1:2000

IF: 1:20-1:200 **Validations** 

SH-SY5Y cells were subjected to SDS PAGE followed by western blot with Catalog No:113831(PHOX2A Antibody) at dilution of 1:600