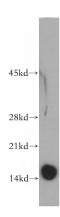

# **Antibody description**

Phospholemman/FXYD1 Rabbit Polyclonal antibody. Positive IHC detected in human heart tissue, human skeletal muscle tissue. Positive IP detected in mouse heart tissue. Positive WB detected in mouse skeletal muscle tissue, human brain tissue, human skeletal muscle tissue, mouse heart tissue, mouse kidney tissue, rat heart tissue, rat skeletal muscle tissue. Observed molecular weight by Western-blot: 10-15 kDa

#### **Validations**

mouse skeletal muscle tissue were subjected to SDS PAGE followed by western blot with Catalog No:113828(FXYD1 antibody) at dilution of 1:200

Immunohistochemical of paraffin-embedded human heart using Catalog No:113828(FXYD1 antibody) at dilution of 1:50 (under 10x lens)