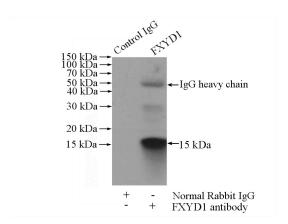

# Phospholemman/FXYD1 antibody

Catalog Number: 113828

Immunohistochemical of paraffin-embedded human heart using Catalog No:113828(FXYD1 antibody) at dilution of 1:50 (under 40x lens)

IP Result of anti-FXYD1 (IP:Catalog No:113828, 4ug; Detection:Catalog No:113828 1:500) with mouse heart tissue lysate 4000ug.