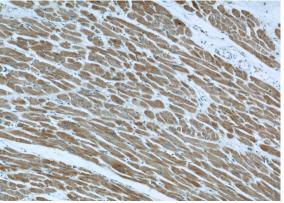

#### **Validations**

mouse skeletal muscle tissue were subjected to SDS PAGE followed by western blot with Catalog No:113828(FXYD1 antibody) at dilution of 1:200

Immunohistochemical of paraffin-embedded human heart using Catalog No:113828(FXYD1 antibody) at dilution of 1:50 (under 10x lens)