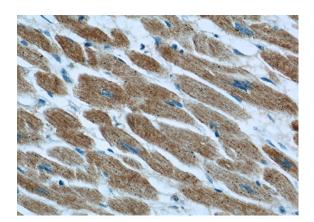

# Phospholemman/FXYD1 antibody

Catalog Number: 113828

Immunohistochemical of paraffin-embedded human heart using Catalog No:113828(FXYD1 antibody) at dilution of 1:50 (under 40x lens)

IP Result of anti-FXYD1 (IP:Catalog No:113828, 4ug; Detection:Catalog No:113828 1:500) with mouse heart tissue lysate 4000ug.