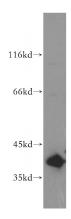

# **Antibody description**

PHLDA1 Rabbit Polyclonal antibody. Positive WB detected in HeLa cells, A375 cells, mouse brain tissue, RAW264.7 cells. Positive IF detected in A375 cells. Observed molecular weight by Western-blot: 40-45 kDa

#### **Validations**

HeLa cells were subjected to SDS PAGE followed by western blot with Catalog No:113823(PHLDA1 antibody) at dilution of 1:500

Immunofluorescent analysis of A375 cells using Catalog No:113823(PHLDA1 Antibody) at dilution of 1:50 and Alexa Fluor 488-congugated AffiniPure Goat Anti-Rabbit IgG(H+L)