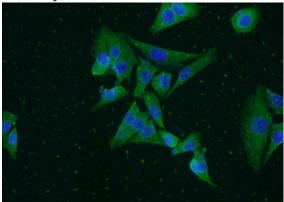

#### **Validations**

HeLa cells were subjected to SDS PAGE followed by western blot with Catalog No:113823(PHLDA1 antibody) at dilution of 1:500

Immunofluorescent analysis of A375 cells using Catalog No:113823(PHLDA1 Antibody) at dilution of 1:50 and Alexa Fluor 488-congugated AffiniPure Goat Anti-Rabbit IgG(H+L)