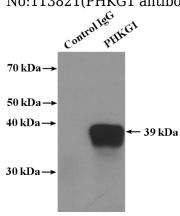

## **Validations**

mouse skeletal muscle tissue were subjected to SDS PAGE followed by western blot with Catalog No:113821(PHKG1 antibody) at dilution of 1:800

IP Result of anti-PHKG1 (IP:Catalog No:113821, 4ug; Detection:Catalog No:113821 1:600) with mouse skeletal muscle tissue lysate 4000ug.