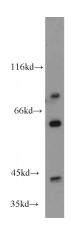

## PHKG1 antibody

Catalog Number: 113821

**Product name** 

PHKG1 antibody

**Specificity** 

Human, Mouse, Rat; other species not tested.

**Antibody description** 

PHKG1 Rabbit Polyclonal antibody. Positive WB detected in mouse skeletal muscle tissue. Positive IP detected in mouse skeletal muscle tissue. Observed molecular weight by Western-blot: 45 kDa

## **Validations**

mouse skeletal muscle tissue were subjected to SDS PAGE followed by western blot with Catalog No:113821(PHKG1 antibody) at dilution of 1:800

IP Result of anti-PHKG1 (IP:Catalog No:113821, 4ug; Detection:Catalog No:113821 1:600) with mouse skeletal muscle tissue lysate 4000ug.