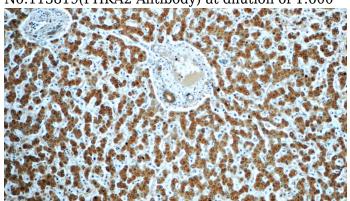

#### Validations

SMMC-7721 cells were subjected to SDS PAGE followed by western blot with Catalog No:113819(PHKA2 Antibody) at dilution of 1:600

Immunohistochemistry of paraffin-embedded human liver tissue slide using Catalog No:113819(PHKA2 Antibody) at dilution of 1:50 (under 10x lens)

Immunohistochemistry of paraffin-embedded human liver tissue slide using Catalog No:113819(PHKA2 Antibody) at dilution of 1:50