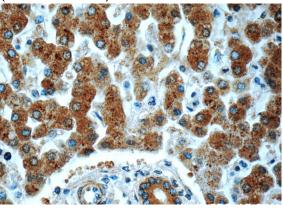

Immunohistochemistry of paraffin-embedded human liver tissue slide using Catalog No:113819(PHKA2 Antibody) at dilution of 1:50

## PHKA2 antibody

Catalog Number: 113819

(under 40x lens)