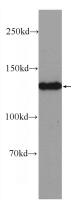

#### Validations

SMMC-7721 cells were subjected to SDS PAGE followed by western blot with Catalog No:113819(PHKA2 Antibody) at dilution of 1:600

Immunohistochemistry of paraffin-embedded human liver tissue slide using Catalog No:113819(PHKA2 Antibody) at dilution of 1:50 (under 10x lens)