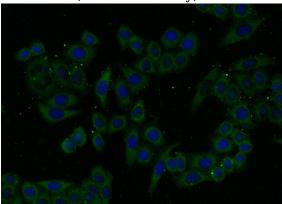

# **Antibody description**

PHKA1 Rabbit Polyclonal antibody. Positive WB detected in mouse skeletal muscle tissue, mouse heart tissue. Positive IF detected in HeLa cells. Observed molecular weight by Western-blot: 130 / 140 kDa

#### **Validations**

mouse skeletal muscle tissue were subjected to SDS PAGE followed by western blot with Catalog No:113818(PHKA1 Antibody) at dilution of 1:600

Immunofluorescent analysis of HeLa cells using Catalog No:113818(PHKA1 Antibody) at dilution of 1:25 and Alexa Fluor 488-congugated AffiniPure Goat Anti-Rabbit IgG(H+L)