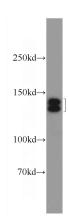

# **Antibody description**

PHKA1 Rabbit Polyclonal antibody. Positive WB detected in mouse skeletal muscle tissue, mouse heart tissue. Positive IF detected in HeLa cells. Observed molecular weight by Western-blot: 130 / 140 kDa

#### **Validations**

mouse skeletal muscle tissue were subjected to SDS PAGE followed by western blot with Catalog No:113818(PHKA1 Antibody) at dilution of 1:600

Immunofluorescent analysis of HeLa cells using Catalog No:113818(PHKA1 Antibody) at dilution of 1:25 and Alexa Fluor 488-congugated AffiniPure Goat Anti-Rabbit IgG(H+L)