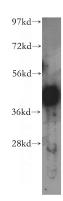

**Dilutions** 

Recommended Dilution:

WB: 1:500-1:5000

IHC: 1:20-1:200

IF: 1:50-1:500

**Validations** 

HeLa cells were subjected to SDS PAGE followed by western blot with Catalog No:113815(PHF6 antibody) at dilution of 1:1000