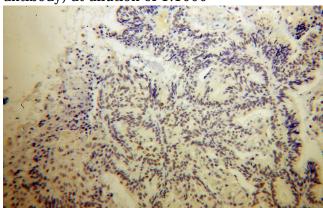

Immunohistochemical of paraffin-embedded human ovary tumor using Catalog No:113815(PHF6 antibody) at dilution of 1:50 (under 10x lens)

Immunohistochemical of paraffin-embedded