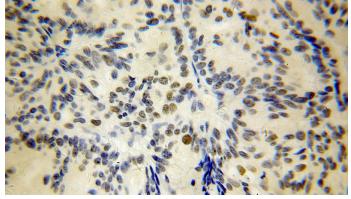

Immunohistochemical of paraffin-embedded human ovary tumor using Catalog No:113815(PHF6 antibody) at dilution of 1:50 (under 10x lens)

Immunohistochemical of paraffin-embedded

## PHF6 antibody

Catalog Number: 113815

human ovary tumor using Catalog No:113815(PHF6 antibody) at dilution of 1:50 (under 40x lens)

Immunofluorescent analysis of (10% Formaldehyde) fixed HeLa cells using Catalog No:113815(PHF6 Antibody) at dilution of 1:50 and Alexa Fluor 488-congugated AffiniPure Goat Anti-Rabbit IgG(H+L)