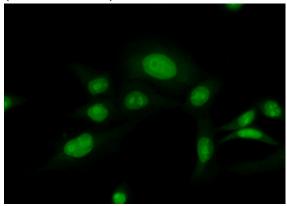

## PHF6 antibody

Catalog Number: 113815

human ovary tumor using Catalog No:113815(PHF6 antibody) at dilution of 1:50 (under 40x lens)

Immunofluorescent analysis of (10% Formaldehyde) fixed HeLa cells using Catalog No:113815(PHF6 Antibody) at dilution of 1:50 and Alexa Fluor 488-congugated AffiniPure Goat Anti-Rabbit IgG(H+L)