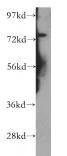

## **Antibody description**

PHF21A Rabbit Polyclonal antibody. Positive WB detected in HEK-293 cells. Observed molecular weight by Western-blot: 75 kDa

# Validations

HEK-293 cells were subjected to SDS PAGE followed by western blot with Catalog No:113813(PHF21A antibody) at dilution of 1:500