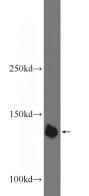

## Antibody description

PHF20 Rabbit Polyclonal antibody. Positive WB detected in HeLa cells, Jurkat cells, mouse testis tissue. Observed molecular weight by Westernblot: 130 kDa

# Validations

HeLa cells were subjected to SDS PAGE followed by western blot with Catalog No:113812(PHF20 Antibody) at dilution of 1:1000