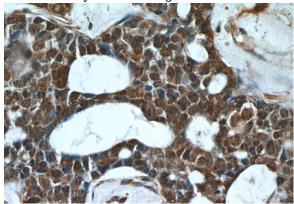

Immunohistochemistry of paraffin-embedded human cervical cancer tissue slide using Catalog

# $PHF2\ antibody$

Catalog Number: 113811

No:113811(PHF2 Antibody) at dilution of 1:50 (under 40x lens)