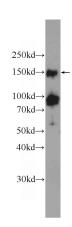

#### **Validations**

Jurkat cells were subjected to SDS PAGE followed by western blot with Catalog No:113811(PHF2 Antibody) at dilution of 1:300

IP Result of anti-PHF2 (IP:Catalog No:113811, 4ug; Detection:Catalog No:113811 1:500) with HeLa cells lysate 1800ug.