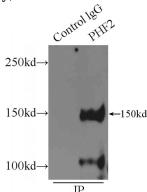

#### **Validations**

Jurkat cells were subjected to SDS PAGE followed by western blot with Catalog No:113811(PHF2 Antibody) at dilution of 1:300

IP Result of anti-PHF2 (IP:Catalog No:113811, 4ug; Detection:Catalog No:113811 1:500) with HeLa cells lysate 1800ug.