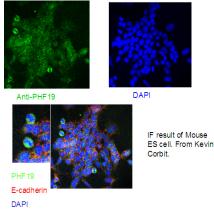

IP result of anti-PHF19(Catalog No:113810) in Mouse ES cell from Monika.

IP Result of anti-PHF19 (IP:Catalog No:113810, 4ug; Detection:Catalog No:113810 1:500) with HeLa cells lysate 2000ug.

IF result of Mouse ES cell From Kevin Corbit.