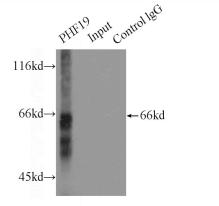

IP result of anti-PHF19(Catalog No:113810) in Mouse ES cell from Monika.

IP Result of anti-PHF19 (IP:Catalog No:113810, 4ug; Detection:Catalog No:113810 1:500) with HeLa cells lysate 2000ug.

IF result of Mouse ES cell From Kevin Corbit.