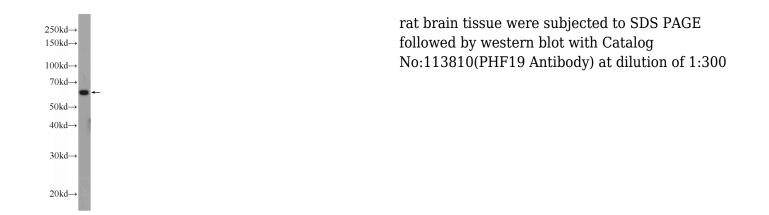

# Antibody description

PHF19 Rabbit Polyclonal antibody. Positive IP detected in HeLa cells, Mouse ES cells. Positive WB detected in rat brain tissue, mouse ES cells and 293 cells. Positive IF detected in Mouse ES cells. Observed molecular weight by Western-blot: 66 kDa