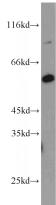

## PHF17 antibody

Catalog Number: 113809

**Product name** 

PHF17 antibody

**Specificity** 

Human, Mouse, Rat; other species not tested.

**Antibody description** 

PHF17 Rabbit Polyclonal antibody. Positive WB detected in HeLa cells, HEK-293 cells. Observed molecular weight by Western-blot: 58-61kd ,94-96kd

**Dilutions** 

Recommended Dilution:

WB: 1:200-1:2000

**Validations** 

HeLa cells were subjected to SDS PAGE followed by western blot with Catalog No:113809(PHF17 antibody) at dilution of 1:500