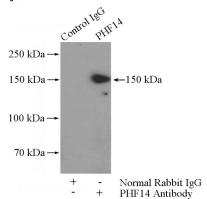

IP Result of anti-PHF14 (IP:Catalog No:113808, 4ug; Detection:Catalog No:113808 1:500) with HEK-293 cells lysate 1200ug.

Immunohistochemistry of paraffin-embedded human kidney tissue slide using Catalog