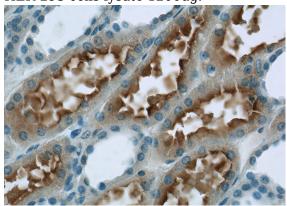

IP Result of anti-PHF14 (IP:Catalog No:113808, 4ug; Detection:Catalog No:113808 1:500) with HEK-293 cells lysate 1200ug.

Immunohistochemistry of paraffin-embedded human kidney tissue slide using Catalog

## PHF14 antibody

Catalog Number: 113808

No:113808(PHF14 Antibody) at dilution of 1:50 (under 40x lens)