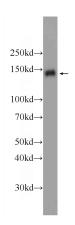

**Dilutions** 

Recommended Dilution:

WB: 1:500-1:5000

IP: 1:200-1:2000

IHC: 1:20-1:200

**Validations** 

HeLa cells were subjected to SDS PAGE followed by western blot with Catalog No:113808(PHF14 Antibody) at dilution of 1:1000