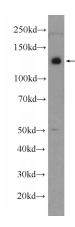

## PHF12 antibody

Catalog Number: 113807

**Product name** 

PHF12 antibody

**Specificity** 

Human, Mouse; other species not tested.

**Antibody description** 

PHF12 Rabbit Polyclonal antibody. Positive IP detected in mouse brain tissue. Positive WB detected in mouse brain tissue, mouse lung tissue. Observed molecular weight by Western-blot: 110-120 kDa

## **Validations**

mouse brain tissue were subjected to SDS PAGE followed by western blot with Catalog No:113807(PHF12 Antibody) at dilution of 1:1000

IP Result of anti-PHF12 (IP:Catalog No:113807, 4ug; Detection:Catalog No:113807 1:500) with mouse brain tissue lysate 3600ug.