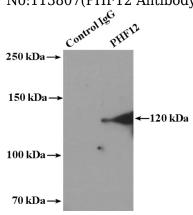

## PHF12 antibody

Catalog Number: 113807

**Product name** 

PHF12 antibody

**Specificity** 

Human, Mouse; other species not tested.

**Antibody description** 

PHF12 Rabbit Polyclonal antibody. Positive IP detected in mouse brain tissue. Positive WB detected in mouse brain tissue, mouse lung tissue. Observed molecular weight by Western-blot: 110-120 kDa

## **Validations**

mouse brain tissue were subjected to SDS PAGE followed by western blot with Catalog No:113807(PHF12 Antibody) at dilution of 1:1000

IP Result of anti-PHF12 (IP:Catalog No:113807, 4ug; Detection:Catalog No:113807 1:500) with mouse brain tissue lysate 3600ug.