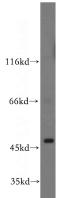

#### **Antibody description**

PHD2 Rabbit Polyclonal antibody. Positive WB detected in mouse heart tissue, MCF7 cells, mouse brain tissue, mouse kidney tissue. Observed molecular weight by Western-blot: 46kd

# Validations

mouse heart tissue were subjected to SDS PAGE followed by western blot with Catalog No:113803(EGLN1 antibody) at dilution of 1:500