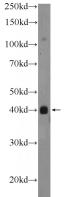

# Antibody description

PHC2 Rabbit Polyclonal antibody. Positive WB detected in A375 cells, A549 cells. Observed molecular weight by Western-blot: 40 kDa

# Validations

A375 cells were subjected to SDS PAGE followed by western blot with Catalog No:113801(PHC2 Antibody) at dilution of 1:600