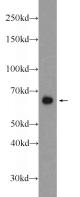

### **Antibody description**

PHACTR1 Rabbit Polyclonal antibody. Positive WB detected in rat brain tissue, mouse brain tissue. Observed molecular weight by Western-blot: 66-70 kDa

# Validations

rat brain tissue were subjected to SDS PAGE followed by western blot with Catalog No:113798(PHACTR1 Antibody) at dilution of 1:2000